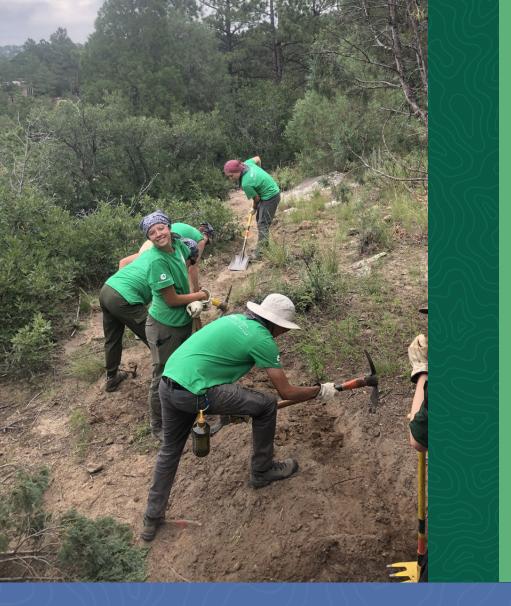

### LAND CONSERVATION

A total of 176 youth participated in the Land Conservation program, with 72 out of the Southern Front Range (SFR) office, and 104 out of the Denver office. MHYC continues to prioritize youth and career development alongside the valuable conservation services that Land Corpsmembers deliver.