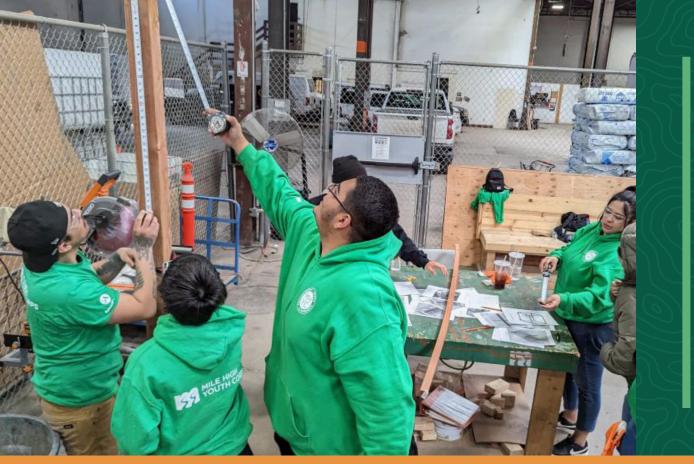

### YOUTHBUILD

MHYC was able to serve a total of 60 youth participants through the YouthBuild program via 3 cohorts in 2023. Of the youth served, 23 have successfully completed the program and 27 are still enrolled through 2024, resulting in an 83% retention rate. 14 Corpsmembers earned their High School Equivalency diploma, 21 received an industry recognized certification (Pre-Apprenticeship Certificate Training or Certified Nurse Aide), and 17 earned a combined total of \$23,964 in AmeriCorps education awards. 821