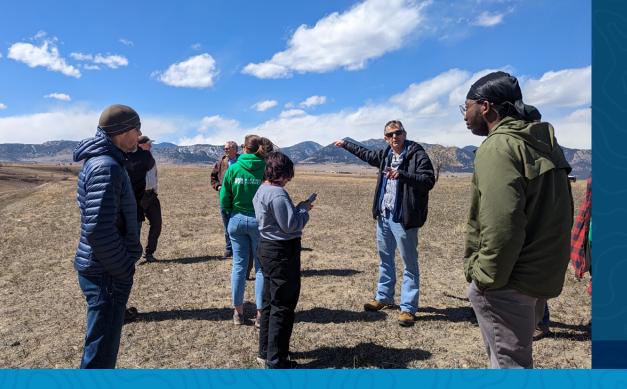

## PARTNERSHIPS

This year MHYC hosted the U.S. Forest Service International Youth Conservation Corps (YCC) study tour. YCC representatives from Morocco, Egypt and Lebanon, along with Kristin Schmitt from the USFS National Partnerships Office in DC, were provided with a tour of MHYC headquarters, an overview of MHYC programs and operations, and a site visit with MHYC's Trailblazer crew at Standley Lake, a reservoir in Westminster, CO: "Everyone enjoyed learning about all of the programs, logistics, support and operations that your team puts into a successful corps program. We had a great time out on the project meeting Corpsmembers and seeing outstanding crew leadership in action." - Kristin Schmitt